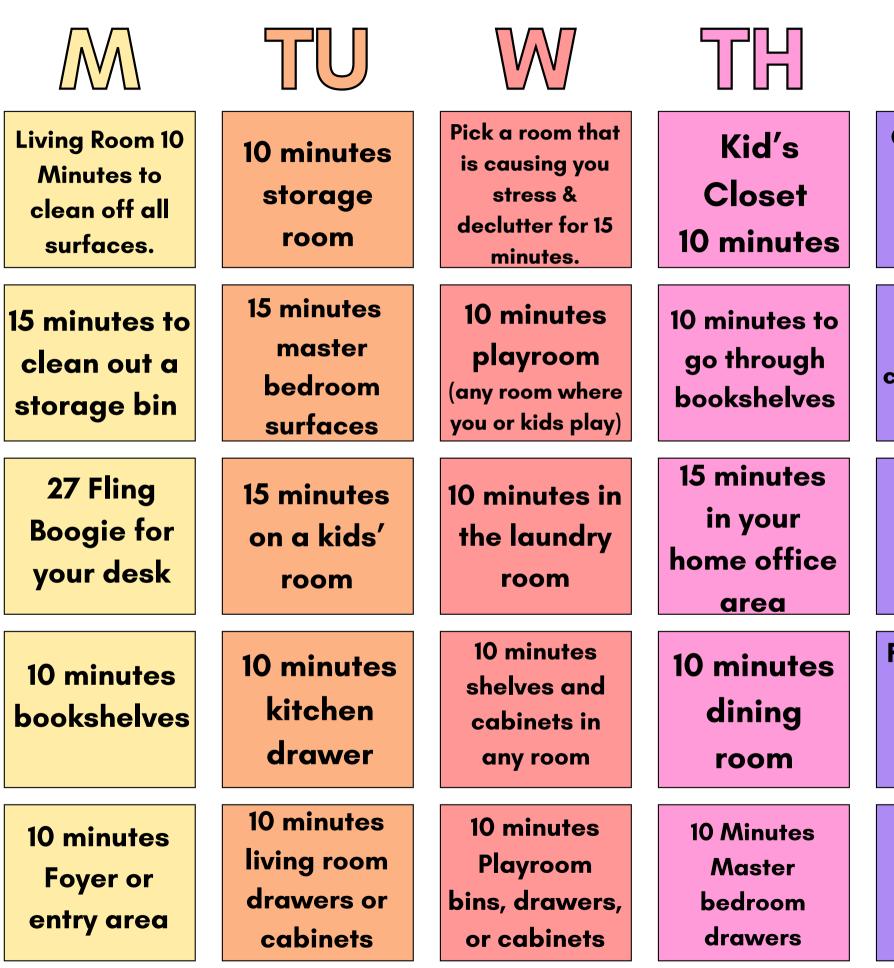

| F                                                         | S                                                              | S           |
|-----------------------------------------------------------|----------------------------------------------------------------|-------------|
| Clean off the<br>kitchen<br>counters for<br>10 minutes.   | 10 min. living<br>room & take<br>any donations<br>to your car. | Rest<br>Day |
| 15 minutes in<br>your most<br>chaotic kitchen<br>cabinets | 10 minutes:<br>most<br>cluttered<br>area                       | Rest<br>Day |
| 10 minutes<br>kitchen<br>pantry                           | 10 minutes<br>Linen<br>Closet                                  | Rest<br>Day |
| Find 10 things<br>to throw<br>away in the<br>kitchen.     | 15 minutes<br>outdoor<br>storage                               | Rest<br>Day |
| 15 minute<br>kids or<br>guest<br>bedroom                  | 15 minutes<br>Go through<br>medicines.                         | Rest<br>Day |